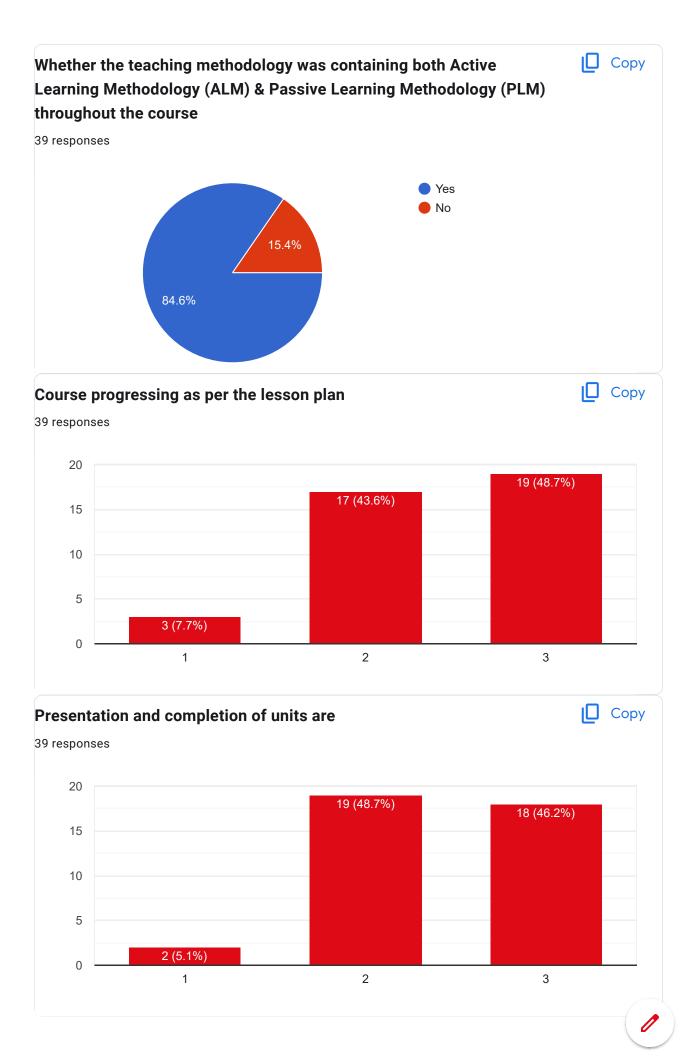

01322015 |  |
| 11901322033 |  |
| 11901322056 |  |
| 11901322034 |  |
| 11901322054 |  |
| 11901322048 |  |
| 11901320004 |  |
| 11901322008 |  |

## **Contact Number** 39 responses

| 9593002205 |
|------------|
| 8145087770 |
| 8116392109 |
| 7501163055 |
| 7430023185 |
| 9475568985 |
| 8145169911 |
| 7363858163 |
| 8967702606 |
| 8317814517 |
| 8967049797 |
| 9735920991 |
| 9749360926 |
| 7908608570 |
| 7001512938 |
| 7407411513 |
| 8944995959 |
| 7063834246 |





Course Title : Biology for Engineers | Course Code : CE(BS)301













Course Title: Engineering Mechanics | Course Code: CE(ES)301













Course Title: Energy Science & Engineering | Course Code: CE(ES)302













Course Title : Mathematics-III (Transform & Discrete Mathematics) | Course Code : CE(BS)301











Course Title : Humanities-I (Effective Technical Communication)  $\mid$  Course Code : CE(HS)301























This content is neither created nor endorsed by Google. Report Abuse - Terms of Service - Privacy Policy

Google Forms