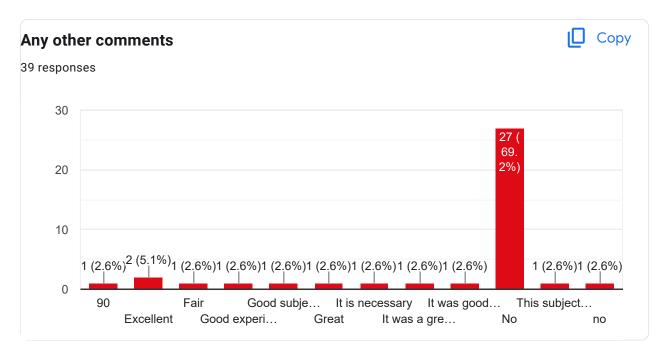

|
| 11901322008 |  |

## **Contact Number** 39 responses

| 9593002205 |
|------------|
| 8145087770 |
| 8116392109 |
| 7501163055 |
| 7430023185 |
| 9475568985 |
| 8145169911 |
| 7363858163 |
| 8967702606 |
| 8317814517 |
| 8967049797 |
| 9735920991 |
| 9749360926 |
| 7908608570 |
| 7001512938 |
| 7407411513 |
| 8944995959 |
| 7063834246 |





Course Title : Biology for Engineers | Course Code : CE(BS)301













Course Title: Engineering Mechanics | Course Code: CE(ES)301













Course Title: Energy Science & Engineering | Course Code: CE(ES)302













Course Title : Mathematics-III (Transform & Discrete Mathematics) | Course Code : CE(BS)301











Course Title : Humanities-I (Effective Technical Communication)  $\mid$  Course Code : CE(HS)301























This content is neither created nor endorsed by Google. Report Abuse - Terms of Service - Privacy Policy

Google Forms