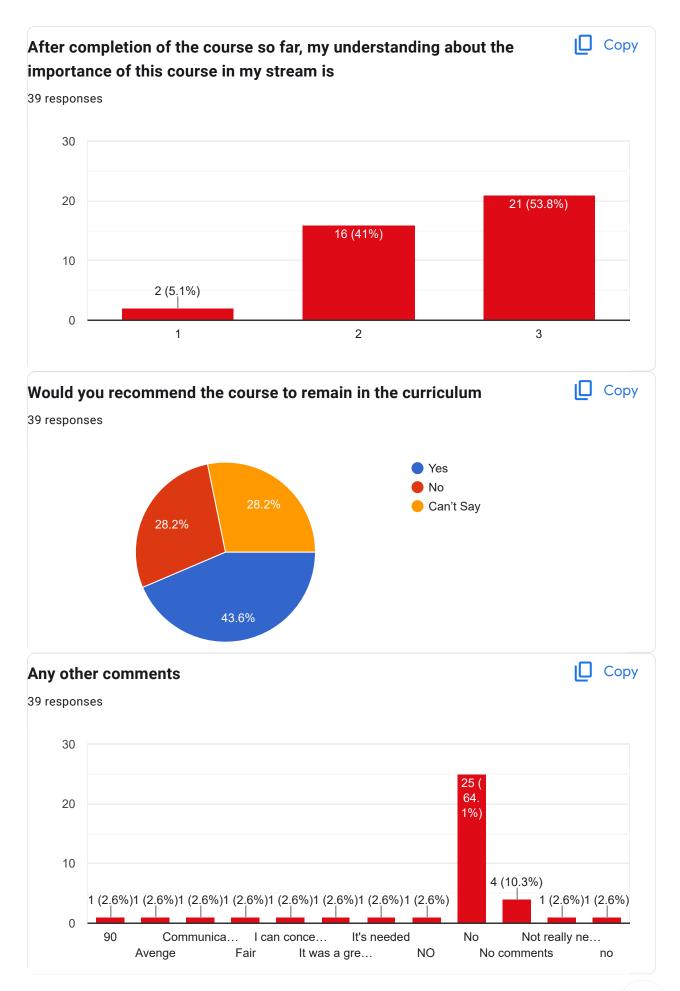

320004 |  |
| 11901322008 |  |

## **Contact Number** 39 responses

| 9593002205 |
|------------|
| 8145087770 |
| 8116392109 |
| 7501163055 |
| 7430023185 |
| 9475568985 |
| 8145169911 |
| 7363858163 |
| 8967702606 |
| 8317814517 |
| 8967049797 |
| 9735920991 |
| 9749360926 |
| 7908608570 |
| 7001512938 |
| 7407411513 |
| 8944995959 |
| 7063834246 |





Course Title : Biology for Engineers | Course Code : CE(BS)301













Course Title: Engineering Mechanics | Course Code: CE(ES)301













Course Title: Energy Science & Engineering | Course Code: CE(ES)302













Course Title : Mathematics-III (Transform & Discrete Mathematics) | Course Code : CE(BS)301











Course Title : Humanities-I (Effective Technical Communication)  $\mid$  Course Code : CE(HS)301























This content is neither created nor endorsed by Google. Report Abuse - Terms of Service - Privacy Policy

Google Forms