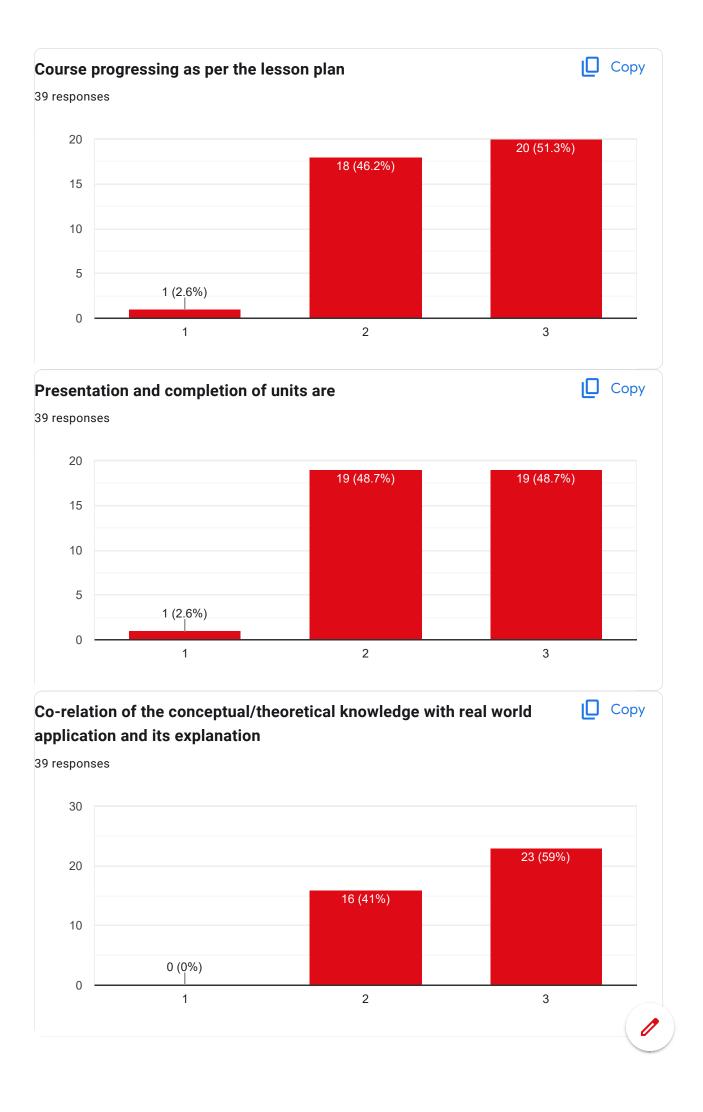

|
| 11901322044 |  |
| 11901322038 |  |
| 11901322057 |  |
| 11901322058 |  |
| 11901322010 |  |
| 11901322015 |  |
| 11901322033 |  |
| 11901322056 |  |
| 11901322034 |  |
| 11901322054 |  |
| 11901322048 |  |
| 11901320004 |  |
| 11901322008 |  |

## **Contact Number** 39 responses

| 9593002205 |
|------------|
| 8145087770 |
| 8116392109 |
| 7501163055 |
| 7430023185 |
| 9475568985 |
| 8145169911 |
| 7363858163 |
| 8967702606 |
| 8317814517 |
| 8967049797 |
| 9735920991 |
| 9749360926 |
| 7908608570 |
| 7001512938 |
| 7407411513 |
| 8944995959 |
| 7063834246 |





Course Title : Biology for Engineers | Course Code : CE(BS)301













Course Title: Engineering Mechanics | Course Code: CE(ES)301













Course Title: Energy Science & Engineering | Course Code: CE(ES)302













Course Title : Mathematics-III (Transform & Discrete Mathematics) | Course Code : CE(BS)301











Course Title : Humanities-I (Effective Technical Communication)  $\mid$  Course Code : CE(HS)301























This content is neither created nor endorsed by Google. Report Abuse - Terms of Service - Privacy Policy

Google Forms