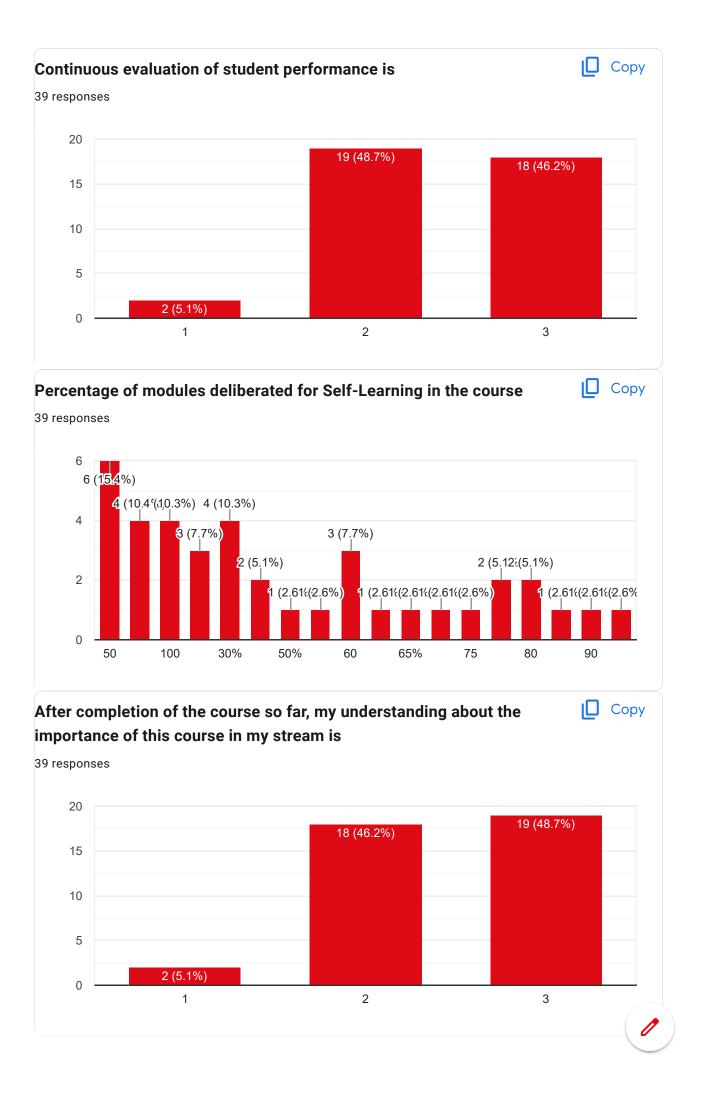

2015 |  |
| 11901322033 |  |
| 11901322056 |  |
| 11901322034 |  |
| 11901322054 |  |
| 11901322048 |  |
| 11901320004 |  |
| 11901322008 |  |

## **Contact Number** 39 responses

| 9593002205 |
|------------|
| 8145087770 |
| 8116392109 |
| 7501163055 |
| 7430023185 |
| 9475568985 |
| 8145169911 |
| 7363858163 |
| 8967702606 |
| 8317814517 |
| 8967049797 |
| 9735920991 |
| 9749360926 |
| 7908608570 |
| 7001512938 |
| 7407411513 |
| 8944995959 |
| 7063834246 |





Course Title : Biology for Engineers | Course Code : CE(BS)301













Course Title: Engineering Mechanics | Course Code: CE(ES)301













Course Title: Energy Science & Engineering | Course Code: CE(ES)302













Course Title : Mathematics-III (Transform & Discrete Mathematics) | Course Code : CE(BS)301











Course Title : Humanities-I (Effective Technical Communication)  $\mid$  Course Code : CE(HS)301























This content is neither created nor endorsed by Google. Report Abuse - Terms of Service - Privacy Policy

Google Forms