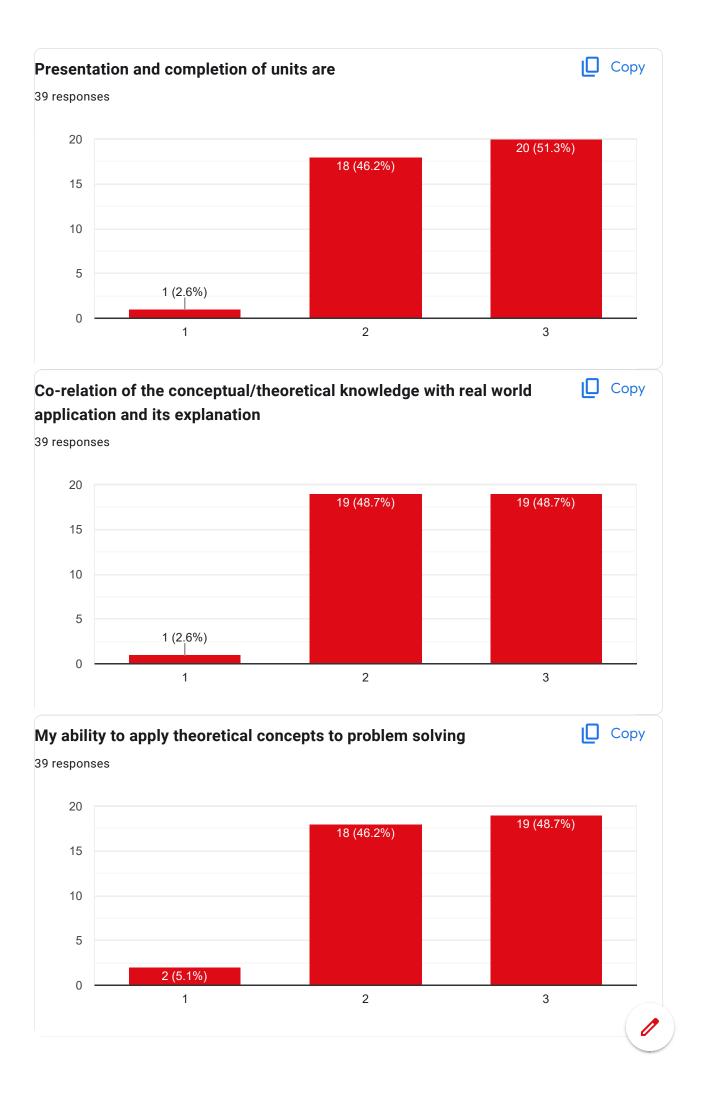

1901320004 |  |
| 11901322008 |  |

## **Contact Number** 39 responses

| 9593002205 |
|------------|
| 8145087770 |
| 8116392109 |
| 7501163055 |
| 7430023185 |
| 9475568985 |
| 8145169911 |
| 7363858163 |
| 8967702606 |
| 8317814517 |
| 8967049797 |
| 9735920991 |
| 9749360926 |
| 7908608570 |
| 7001512938 |
| 7407411513 |
| 8944995959 |
| 7063834246 |





Course Title : Biology for Engineers | Course Code : CE(BS)301













Course Title: Engineering Mechanics | Course Code: CE(ES)301













Course Title: Energy Science & Engineering | Course Code: CE(ES)302













Course Title : Mathematics-III (Transform & Discrete Mathematics) | Course Code : CE(BS)301











Course Title : Humanities-I (Effective Technical Communication)  $\mid$  Course Code : CE(HS)301























This content is neither created nor endorsed by Google. Report Abuse - Terms of Service - Privacy Policy

Google Forms