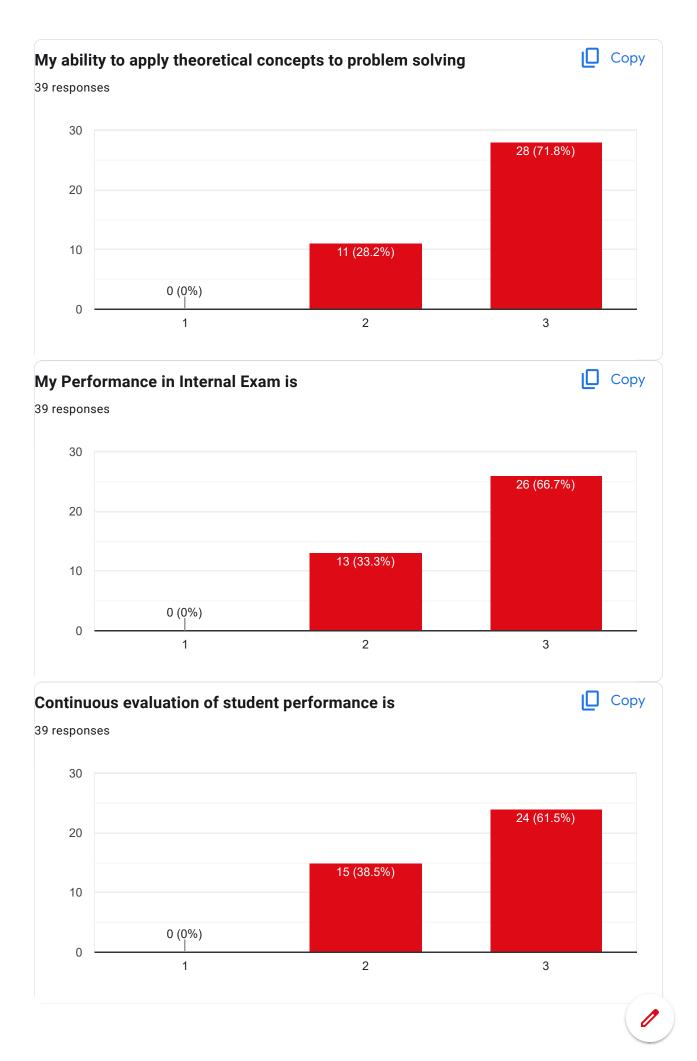

| 11901322044 |  |
| 11901322038 |  |
| 11901322057 |  |
| 11901322058 |  |
| 11901322010 |  |
| 11901322015 |  |
| 11901322033 |  |
| 11901322056 |  |
| 11901322034 |  |
| 11901322054 |  |
| 11901322048 |  |
| 11901320004 |  |
| 11901322008 |  |

## **Contact Number** 39 responses

| 9593002205 |
|------------|
| 8145087770 |
| 8116392109 |
| 7501163055 |
| 7430023185 |
| 9475568985 |
| 8145169911 |
| 7363858163 |
| 8967702606 |
| 8317814517 |
| 8967049797 |
| 9735920991 |
| 9749360926 |
| 7908608570 |
| 7001512938 |
| 7407411513 |
| 8944995959 |
| 7063834246 |





Course Title : Biology for Engineers | Course Code : CE(BS)301













Course Title: Engineering Mechanics | Course Code: CE(ES)301













Course Title: Energy Science & Engineering | Course Code: CE(ES)302













Course Title : Mathematics-III (Transform & Discrete Mathematics) | Course Code : CE(BS)301











Course Title : Humanities-I (Effective Technical Communication)  $\mid$  Course Code : CE(HS)301























This content is neither created nor endorsed by Google. Report Abuse - Terms of Service - Privacy Policy

Google Forms