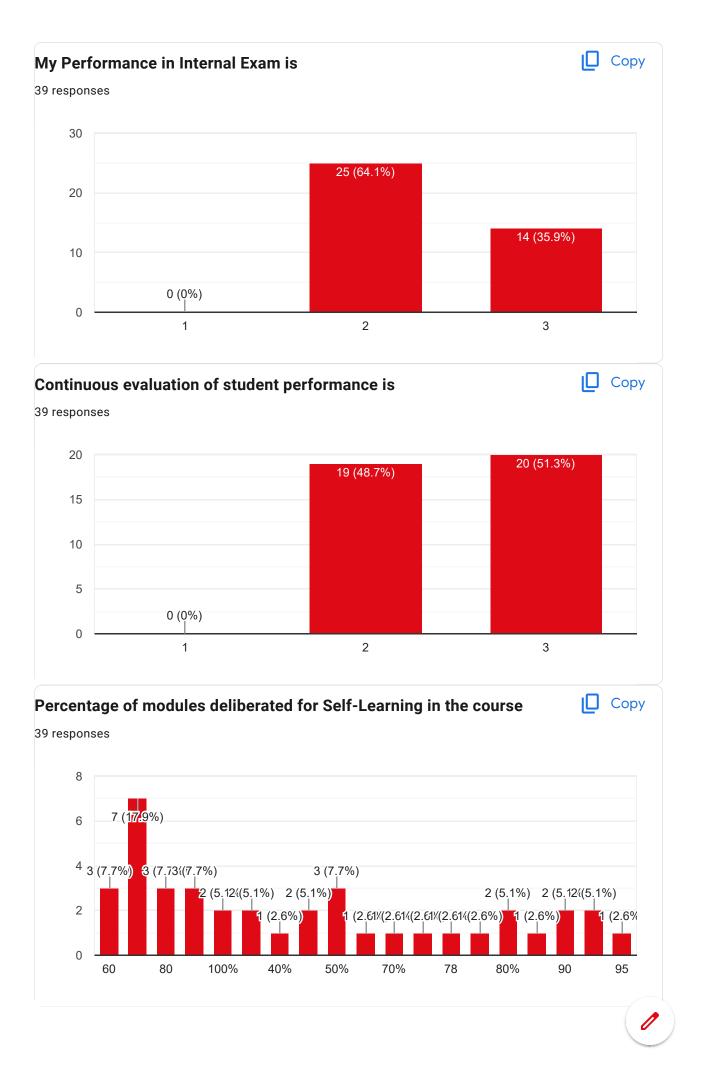

--|
| 11901322030 |  |
| 11901321006 |  |
| 11901322027 |  |
| 11901321011 |  |
| 11901322044 |  |
| 11901322038 |  |
| 11901322057 |  |
| 11901322058 |  |
| 11901322010 |  |
| 11901322015 |  |
| 11901322033 |  |
| 11901322056 |  |
| 11901322034 |  |
| 11901322054 |  |
| 11901322048 |  |
| 11901320004 |  |
| 11901322008 |  |

## **Contact Number** 39 responses

| 9593002205 |
|------------|
| 8145087770 |
| 8116392109 |
| 7501163055 |
| 7430023185 |
| 9475568985 |
| 8145169911 |
| 7363858163 |
| 8967702606 |
| 8317814517 |
| 8967049797 |
| 9735920991 |
| 9749360926 |
| 7908608570 |
| 7001512938 |
| 7407411513 |
| 8944995959 |
| 7063834246 |





Course Title : Biology for Engineers | Course Code : CE(BS)301













Course Title: Engineering Mechanics | Course Code: CE(ES)301













Course Title: Energy Science & Engineering | Course Code: CE(ES)302













Course Title : Mathematics-III (Transform & Discrete Mathematics) | Course Code : CE(BS)301











Course Title : Humanities-I (Effective Technical Communication)  $\mid$  Course Code : CE(HS)301























This content is neither created nor endorsed by Google. Report Abuse - Terms of Service - Privacy Policy

Google Forms