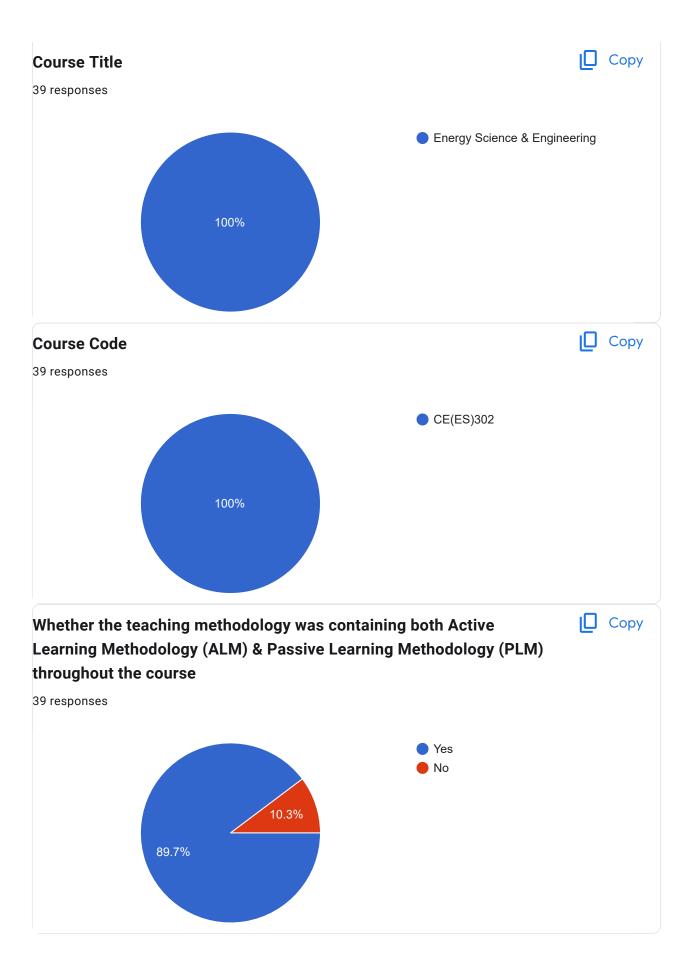

Course Title : Biology for Engineers | Course Code : CE(BS)301

Course Title: Engineering Mechanics | Course Code: CE(ES)301

Course Title: Energy Science & Engineering | Course Code: CE(ES)302

Course Title : Mathematics-III (Transform & Discrete Mathematics) | Course Code : CE(BS)301