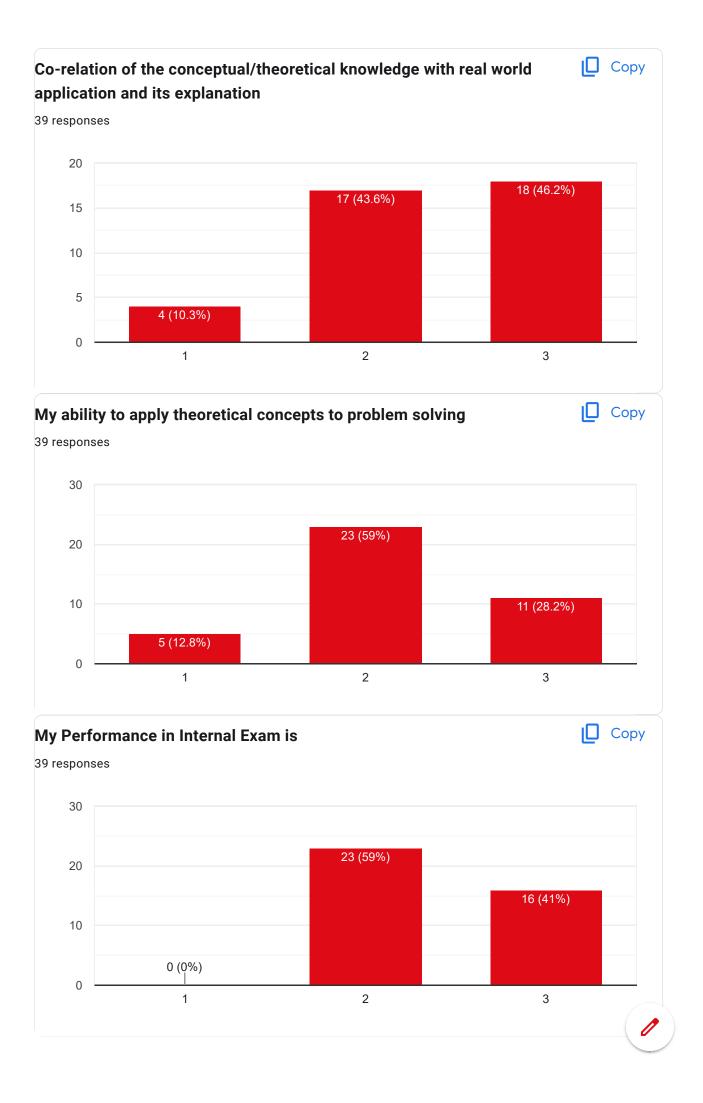

322015 |  |
| 11901322033 |  |
| 11901322056 |  |
| 11901322034 |  |
| 11901322054 |  |
| 11901322048 |  |
| 11901320004 |  |
| 11901322008 |  |

## **Contact Number** 39 responses

| 9593002205 |
|------------|
| 8145087770 |
| 8116392109 |
| 7501163055 |
| 7430023185 |
| 9475568985 |
| 8145169911 |
| 7363858163 |
| 8967702606 |
| 8317814517 |
| 8967049797 |
| 9735920991 |
| 9749360926 |
| 7908608570 |
| 7001512938 |
| 7407411513 |
| 8944995959 |
| 7063834246 |





Course Title : Biology for Engineers | Course Code : CE(BS)301













Course Title: Engineering Mechanics | Course Code: CE(ES)301













Course Title: Energy Science & Engineering | Course Code: CE(ES)302













Course Title : Mathematics-III (Transform & Discrete Mathematics) | Course Code : CE(BS)301











Course Title : Humanities-I (Effective Technical Communication)  $\mid$  Course Code : CE(HS)301























This content is neither created nor endorsed by Google. Report Abuse - Terms of Service - Privacy Policy

Google Forms