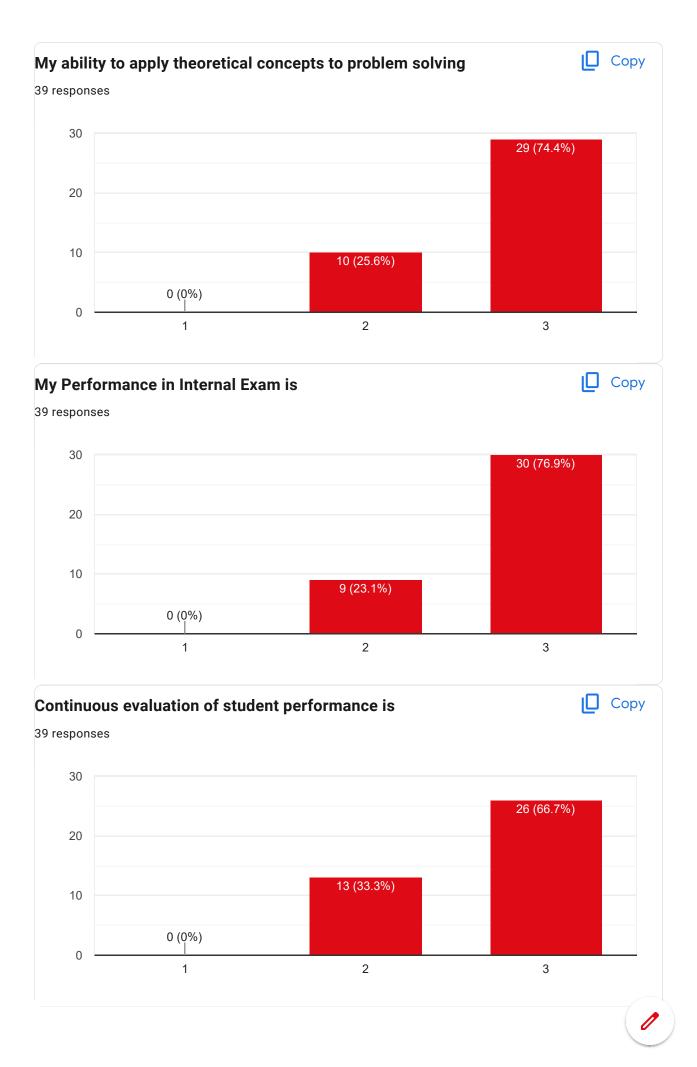

|  |
| 11901322008 |  |

## **Contact Number** 39 responses

| 9593002205 |
|------------|
| 8145087770 |
| 8116392109 |
| 7501163055 |
| 7430023185 |
| 9475568985 |
| 8145169911 |
| 7363858163 |
| 8967702606 |
| 8317814517 |
| 8967049797 |
| 9735920991 |
| 9749360926 |
| 7908608570 |
| 7001512938 |
| 7407411513 |
| 8944995959 |
| 7063834246 |





Course Title : Biology for Engineers | Course Code : CE(BS)301













Course Title: Engineering Mechanics | Course Code: CE(ES)301













Course Title: Energy Science & Engineering | Course Code: CE(ES)302













Course Title : Mathematics-III (Transform & Discrete Mathematics) | Course Code : CE(BS)301











Course Title : Humanities-I (Effective Technical Communication)  $\mid$  Course Code : CE(HS)301























This content is neither created nor endorsed by Google. Report Abuse - Terms of Service - Privacy Policy

Google Forms