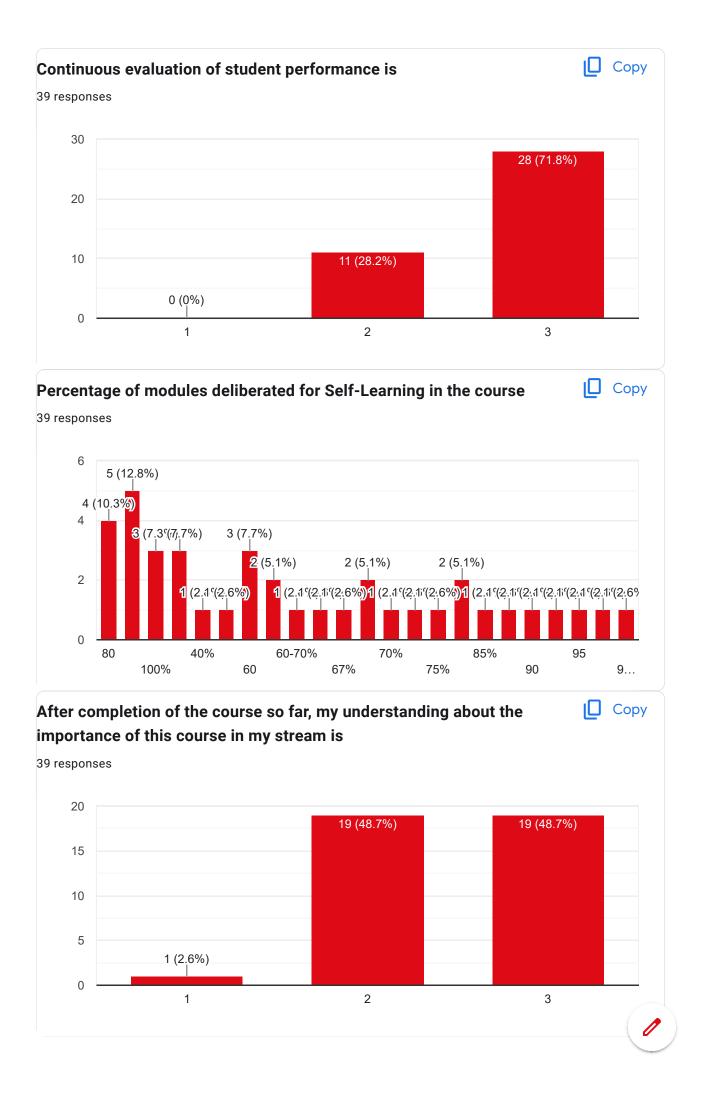

*University Roll Number** 39 responses

| 11901322043 |  |
|-------------|--|
| 11901322030 |  |
| 11901321006 |  |
| 11901322027 |  |
| 11901321011 |  |
| 11901322044 |  |
| 11901322038 |  |
| 11901322057 |  |
| 11901322058 |  |
| 11901322010 |  |
| 11901322015 |  |
| 11901322033 |  |
| 11901322056 |  |
| 11901322034 |  |
| 11901322054 |  |
| 11901322048 |  |
| 11901320004 |  |
| 11901322008 |  |

## **Contact Number** 39 responses

| 9593002205 |
|------------|
| 8145087770 |
| 8116392109 |
| 7501163055 |
| 7430023185 |
| 9475568985 |
| 8145169911 |
| 7363858163 |
| 8967702606 |
| 8317814517 |
| 8967049797 |
| 9735920991 |
| 9749360926 |
| 7908608570 |
| 7001512938 |
| 7407411513 |
| 8944995959 |
| 7063834246 |





Course Title : Biology for Engineers | Course Code : CE(BS)301













Course Title: Engineering Mechanics | Course Code: CE(ES)301













Course Title: Energy Science & Engineering | Course Code: CE(ES)302













Course Title : Mathematics-III (Transform & Discrete Mathematics) | Course Code : CE(BS)301











Course Title : Humanities-I (Effective Technical Communication)  $\mid$  Course Code : CE(HS)301























This content is neither created nor endorsed by Google. Report Abuse - Terms of Service - Privacy Policy

Google Forms