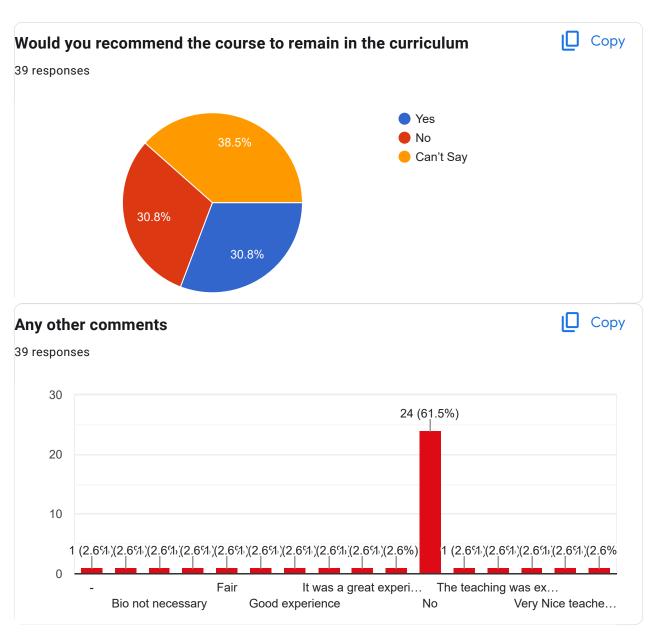

niversity Roll Number** 39 responses

| 11901322043 |  |
|-------------|--|
| 11901322030 |  |
| 11901321006 |  |
| 11901322027 |  |
| 11901321011 |  |
| 11901322044 |  |
| 11901322038 |  |
| 11901322057 |  |
| 11901322058 |  |
| 11901322010 |  |
| 11901322015 |  |
| 11901322033 |  |
| 11901322056 |  |
| 11901322034 |  |
| 11901322054 |  |
| 11901322048 |  |
| 11901320004 |  |
| 11901322008 |  |

## **Contact Number** 39 responses

| 9593002205 |
|------------|
| 8145087770 |
| 8116392109 |
| 7501163055 |
| 7430023185 |
| 9475568985 |
| 8145169911 |
| 7363858163 |
| 8967702606 |
| 8317814517 |
| 8967049797 |
| 9735920991 |
| 9749360926 |
| 7908608570 |
| 7001512938 |
| 7407411513 |
| 8944995959 |
| 7063834246 |





Course Title : Biology for Engineers | Course Code : CE(BS)301













Course Title: Engineering Mechanics | Course Code: CE(ES)301













Course Title: Energy Science & Engineering | Course Code: CE(ES)302













Course Title : Mathematics-III (Transform & Discrete Mathematics) | Course Code : CE(BS)301











Course Title : Humanities-I (Effective Technical Communication)  $\mid$  Course Code : CE(HS)301























This content is neither created nor endorsed by Google. Report Abuse - Terms of Service - Privacy Policy

Google Forms