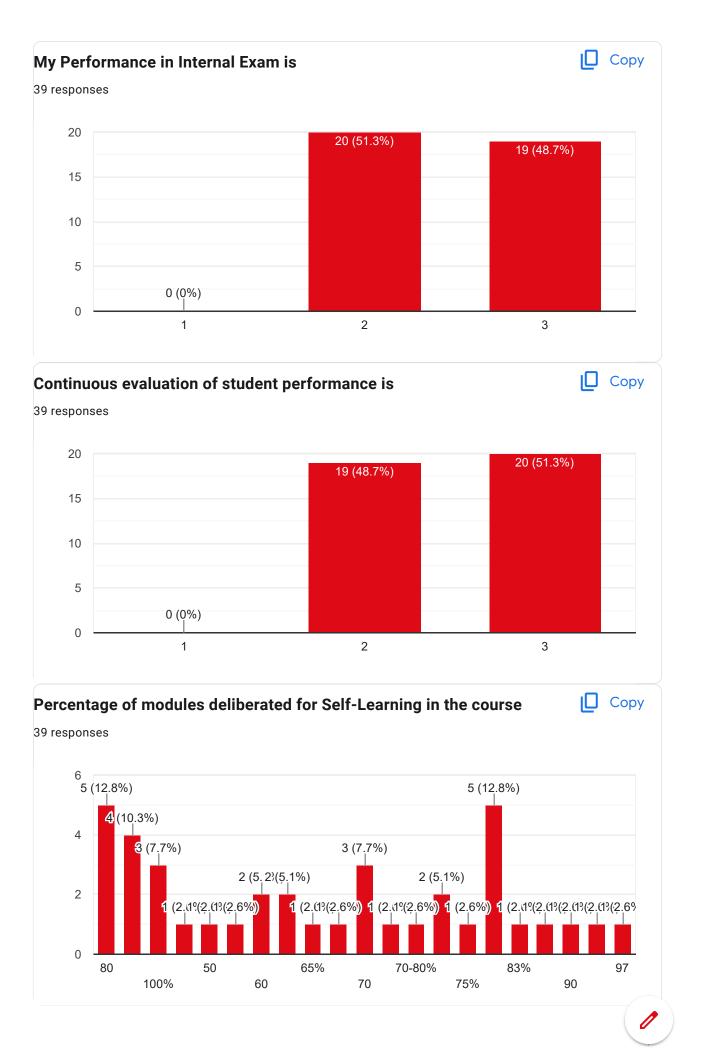

01320004 |  |
| 11901322008 |  |

## **Contact Number** 39 responses

| 9593002205 |
|------------|
| 8145087770 |
| 8116392109 |
| 7501163055 |
| 7430023185 |
| 9475568985 |
| 8145169911 |
| 7363858163 |
| 8967702606 |
| 8317814517 |
| 8967049797 |
| 9735920991 |
| 9749360926 |
| 7908608570 |
| 7001512938 |
| 7407411513 |
| 8944995959 |
| 7063834246 |





Course Title : Biology for Engineers | Course Code : CE(BS)301













Course Title: Engineering Mechanics | Course Code: CE(ES)301













Course Title: Energy Science & Engineering | Course Code: CE(ES)302













Course Title : Mathematics-III (Transform & Discrete Mathematics) | Course Code : CE(BS)301











Course Title : Humanities-I (Effective Technical Communication)  $\mid$  Course Code : CE(HS)301























This content is neither created nor endorsed by Google. Report Abuse - Terms of Service - Privacy Policy

Google Forms