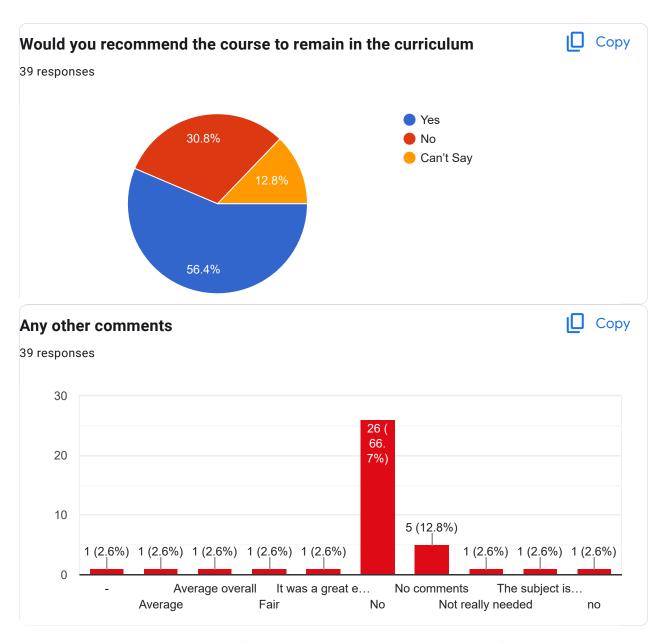

15 |  |
| 11901322033 |  |
| 11901322056 |  |
| 11901322034 |  |
| 11901322054 |  |
| 11901322048 |  |
| 11901320004 |  |
| 11901322008 |  |

## **Contact Number** 39 responses

| 9593002205 |
|------------|
| 8145087770 |
| 8116392109 |
| 7501163055 |
| 7430023185 |
| 9475568985 |
| 8145169911 |
| 7363858163 |
| 8967702606 |
| 8317814517 |
| 8967049797 |
| 9735920991 |
| 9749360926 |
| 7908608570 |
| 7001512938 |
| 7407411513 |
| 8944995959 |
| 7063834246 |





Course Title : Biology for Engineers | Course Code : CE(BS)301













Course Title: Engineering Mechanics | Course Code: CE(ES)301













Course Title: Energy Science & Engineering | Course Code: CE(ES)302













Course Title : Mathematics-III (Transform & Discrete Mathematics) | Course Code : CE(BS)301











Course Title : Humanities-I (Effective Technical Communication)  $\mid$  Course Code : CE(HS)301























This content is neither created nor endorsed by Google. Report Abuse - Terms of Service - Privacy Policy

Google Forms