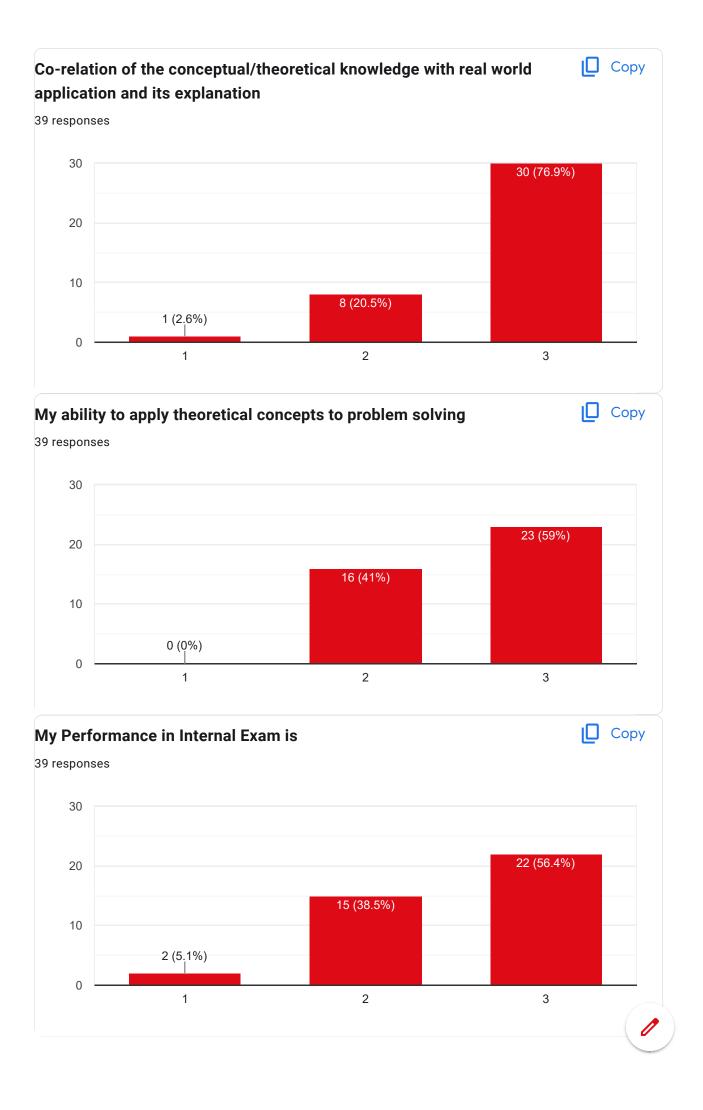

**University Roll Number** 39 responses

| 11901322043 |  |
|-------------|--|
| 11901322030 |  |
| 11901321006 |  |
| 11901322027 |  |
| 11901321011 |  |
| 11901322044 |  |
| 11901322038 |  |
| 11901322057 |  |
| 11901322058 |  |
| 11901322010 |  |
| 11901322015 |  |
| 11901322033 |  |
| 11901322056 |  |
| 11901322034 |  |
| 11901322054 |  |
| 11901322048 |  |
| 11901320004 |  |
| 11901322008 |  |

## **Contact Number** 39 responses

| 9593002205 |
|------------|
| 8145087770 |
| 8116392109 |
| 7501163055 |
| 7430023185 |
| 9475568985 |
| 8145169911 |
| 7363858163 |
| 8967702606 |
| 8317814517 |
| 8967049797 |
| 9735920991 |
| 9749360926 |
| 7908608570 |
| 7001512938 |
| 7407411513 |
| 8944995959 |
| 7063834246 |





Course Title : Biology for Engineers | Course Code : CE(BS)301













Course Title: Engineering Mechanics | Course Code: CE(ES)301













Course Title: Energy Science & Engineering | Course Code: CE(ES)302













Course Title : Mathematics-III (Transform & Discrete Mathematics) | Course Code : CE(BS)301











Course Title : Humanities-I (Effective Technical Communication)  $\mid$  Course Code : CE(HS)301























This content is neither created nor endorsed by Google. Report Abuse - Terms of Service - Privacy Policy

Google Forms