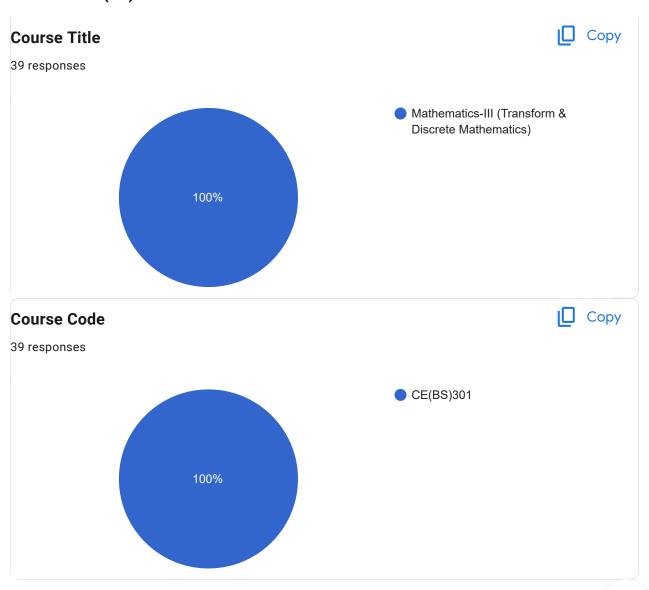

Course Title : Biology for Engineers | Course Code : CE(BS)301

Course Title: Engineering Mechanics | Course Code: CE(ES)301

Course Title: Energy Science & Engineering | Course Code: CE(ES)302

Course Title : Mathematics-III (Transform & Discrete Mathematics) | Course Code : CE(BS)301