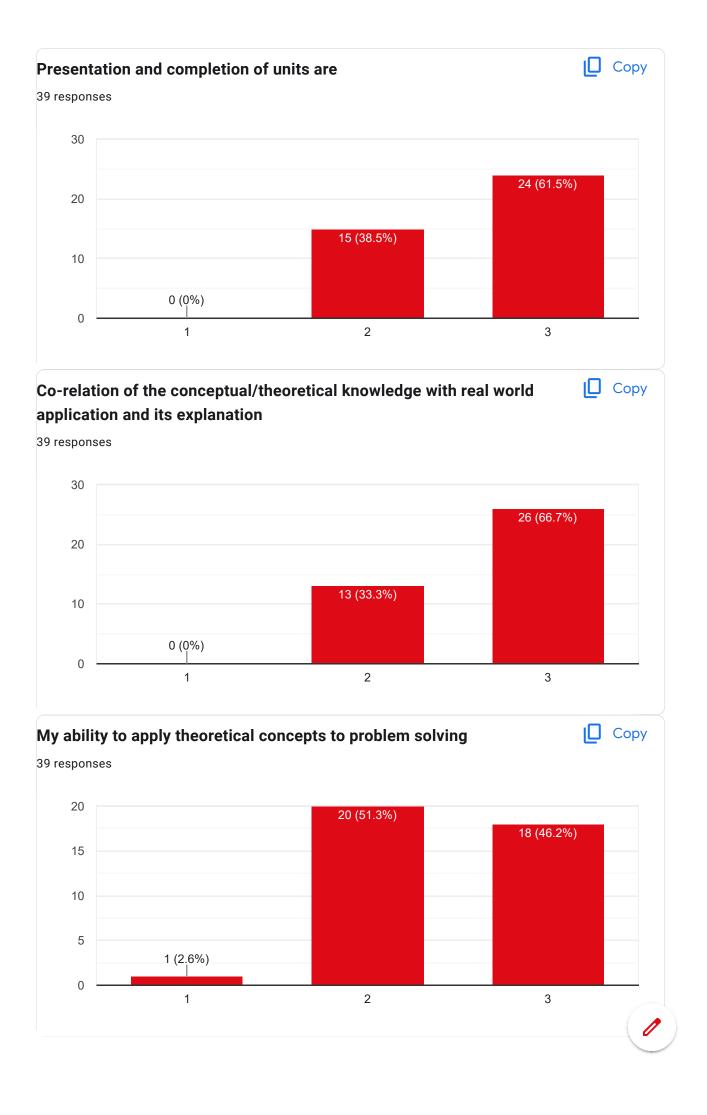

-|--|
| 11901322030 |  |
| 11901321006 |  |
| 11901322027 |  |
| 11901321011 |  |
| 11901322044 |  |
| 11901322038 |  |
| 11901322057 |  |
| 11901322058 |  |
| 11901322010 |  |
| 11901322015 |  |
| 11901322033 |  |
| 11901322056 |  |
| 11901322034 |  |
| 11901322054 |  |
| 11901322048 |  |
| 11901320004 |  |
| 11901322008 |  |

## **Contact Number** 39 responses

| 9593002205 |
|------------|
| 8145087770 |
| 8116392109 |
| 7501163055 |
| 7430023185 |
| 9475568985 |
| 8145169911 |
| 7363858163 |
| 8967702606 |
| 8317814517 |
| 8967049797 |
| 9735920991 |
| 9749360926 |
| 7908608570 |
| 7001512938 |
| 7407411513 |
| 8944995959 |
| 7063834246 |





Course Title : Biology for Engineers | Course Code : CE(BS)301













Course Title: Engineering Mechanics | Course Code: CE(ES)301













Course Title: Energy Science & Engineering | Course Code: CE(ES)302













Course Title : Mathematics-III (Transform & Discrete Mathematics) | Course Code : CE(BS)301











Course Title : Humanities-I (Effective Technical Communication)  $\mid$  Course Code : CE(HS)301























This content is neither created nor endorsed by Google. Report Abuse - Terms of Service - Privacy Policy

Google Forms