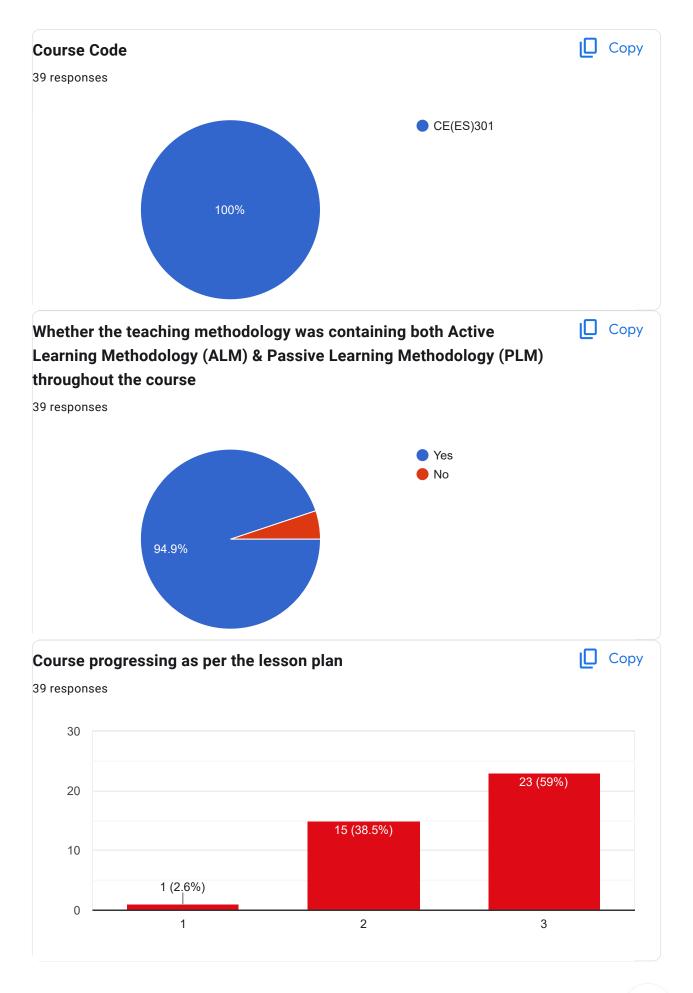

Course Title : Biology for Engineers | Course Code : CE(BS)301

Course Title: Engineering Mechanics | Course Code: CE(ES)301

Course Title: Energy Science & Engineering | Course Code: CE(ES)302

Course Title : Mathematics-III (Transform & Discrete Mathematics) | Course Code : CE(BS)301