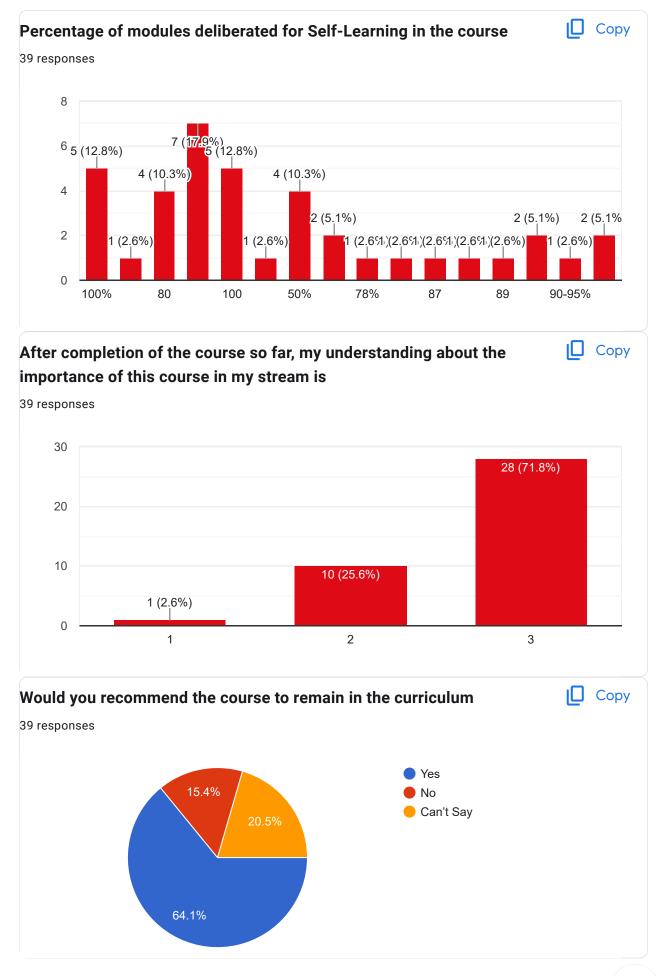

|
| 11901322008 |  |

## **Contact Number** 39 responses

| 9593002205 |
|------------|
| 8145087770 |
| 8116392109 |
| 7501163055 |
| 7430023185 |
| 9475568985 |
| 8145169911 |
| 7363858163 |
| 8967702606 |
| 8317814517 |
| 8967049797 |
| 9735920991 |
| 9749360926 |
| 7908608570 |
| 7001512938 |
| 7407411513 |
| 8944995959 |
| 7063834246 |





Course Title : Biology for Engineers | Course Code : CE(BS)301













Course Title: Engineering Mechanics | Course Code: CE(ES)301













Course Title: Energy Science & Engineering | Course Code: CE(ES)302













Course Title : Mathematics-III (Transform & Discrete Mathematics) | Course Code : CE(BS)301











Course Title : Humanities-I (Effective Technical Communication)  $\mid$  Course Code : CE(HS)301























This content is neither created nor endorsed by Google. Report Abuse - Terms of Service - Privacy Policy

Google Forms