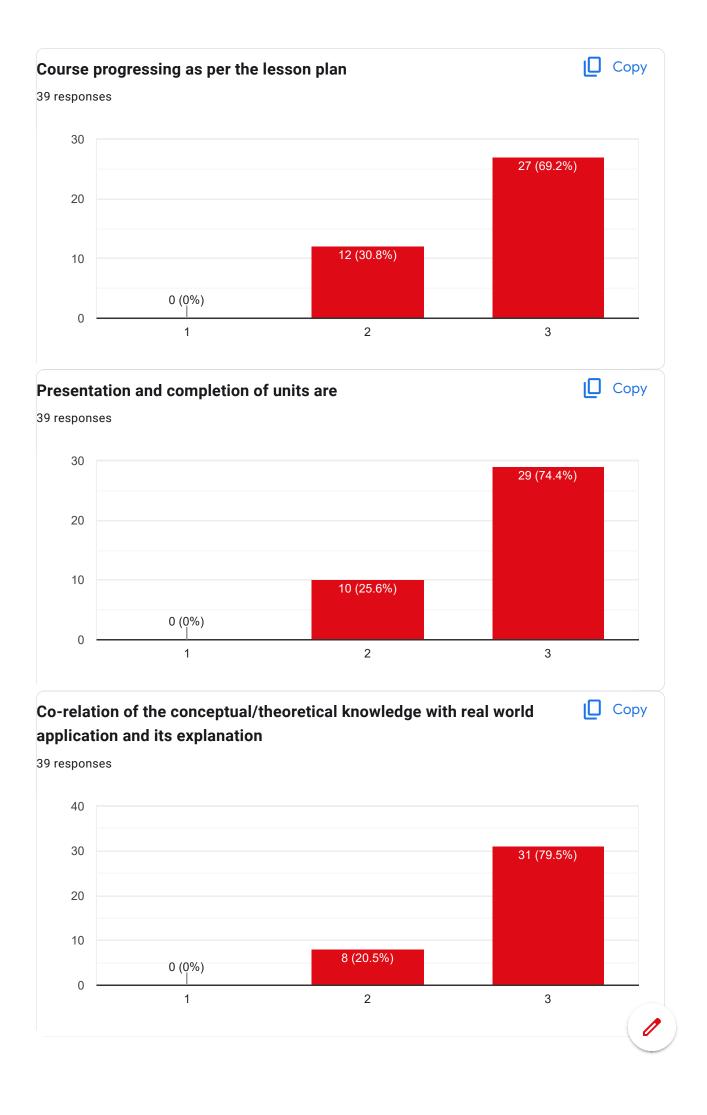

04 |  |
| 11901322008 |  |

## **Contact Number** 39 responses

| 9593002205 |
|------------|
| 8145087770 |
| 8116392109 |
| 7501163055 |
| 7430023185 |
| 9475568985 |
| 8145169911 |
| 7363858163 |
| 8967702606 |
| 8317814517 |
| 8967049797 |
| 9735920991 |
| 9749360926 |
| 7908608570 |
| 7001512938 |
| 7407411513 |
| 8944995959 |
| 7063834246 |





Course Title : Biology for Engineers | Course Code : CE(BS)301













Course Title: Engineering Mechanics | Course Code: CE(ES)301













Course Title: Energy Science & Engineering | Course Code: CE(ES)302













Course Title : Mathematics-III (Transform & Discrete Mathematics) | Course Code : CE(BS)301











Course Title : Humanities-I (Effective Technical Communication)  $\mid$  Course Code : CE(HS)301























This content is neither created nor endorsed by Google. Report Abuse - Terms of Service - Privacy Policy

Google Forms